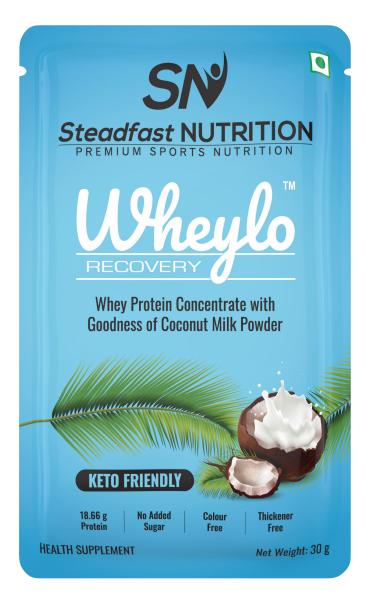

#### WHEYLO KEY POINTERS

- 1. Wheylo contains whey protein concentrate which is easily digestible and ideal for meeting the daily protein requirements of athletes, and active as well as sedentary individuals.
- 2. The whey protein in Wheylo helps in lean muscle growth and repair and is ideal for both strength and endurance athletes.
- Coconut powder provides the goodness of healthy fats in the form of MCTs (Medium Chain Triglycerides). MCTs are metabolised faster compared to other fats and can be directly used as a source of energy.
- 4. MCTs can potentially increase fat burning and reduce the need for carbohydrates during a workout. If a person is on a keto diet, these MCTs drive ketosis (a metabolic state in which the body uses fat for fuel instead of carbohydrates) which promotes fat loss resulting in lean muscle gain.
- 5. Wheylo is the ideal wellness drink that provides a balanced amounts of proteins and good fats but fewer carbohydrates.
- **6.** It is naturally rich in Glutathione which is a powerful antioxidant and effectively protects our cells from oxidative damage.

#### WHEYLO KEY POINTERS

- 7. 2 Sachets of Wheylo can be taken by active individuals to meet their increased protein needs. It can be taken along with breakfast and also as a healthy snack between meals.
- 8. One sachet of Wheylo can be consumed anytime during the day by a sedentary individual wanting to meet his daily protein needs.
- **9.** Wheylo can easily be topped up by athletes with other protein supplements.
- **10.** Wheylo is thus an ideal combination of good taste, healthy nutrition, and multifunctional protein fit for everyone.