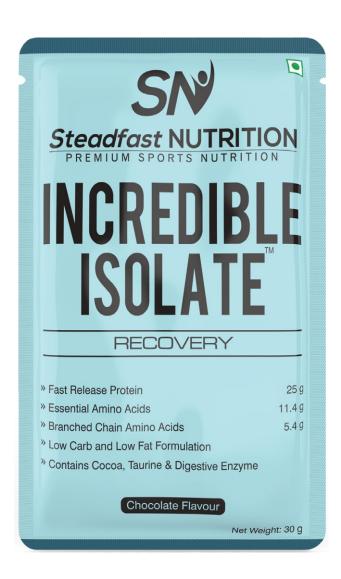

# INCREDIBLE ISOLATE

THE INSTANT RECOVERY FORMULA

#### INCREDIBLE ISOLATE<sup>™</sup> KEY POINTERS

- Incredible Isolate<sup>™</sup> is a chocolate flavoured pure whey protein isolate, along with taurine and the digestive enzyme protease. It contains no added sugar, making it ideal to achieve a ripped and chiselled body.
- 2. It contains superior quality whey protein isolate that supports instant muscle recovery for athletes and fitness enthusiasts.
- 3. One serving of 30g of Incredible Isolate<sup>™</sup> provides 25g of protein.
- 4. Incredible Isolate<sup>™</sup> contains 11.4g of all nine essential amino acids that are quickly released into the body which prevents muscle damage and stimulates new muscle synthesis.
- 5. Consuming Incredible Isolate<sup>™</sup> replenishes the lost stores and provides necessary nutrients to the body for recovery and regaining strength.
- 6. Taurine, a powerful antioxidant, improves the level of amino acids in the muscles, supporting rapid muscle recovery. Taurine also scavenges free radicles and minimises oxidative stress.
- 7. It is a low carbohydrate and fat formulation for building lean muscles.