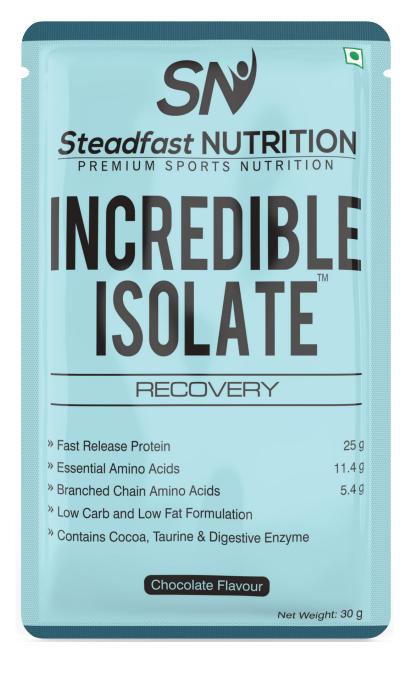

# INCREDIBLE ISOLATE

THE INSTANT RECOVERY FORMULA

#### INCREDIBLE ISOLATE<sup>™</sup> KEY POINTERS

- Incredible Isolate<sup>™</sup> is a chocolate flavoured pure whey protein isolate, along with taurine and the digestive enzyme protease. It contains no added sugar, making it ideal to achieve a ripped and chiselled body.
- 2. It contains superior quality whey protein isolate that supports instant muscle recovery for athletes and fitness enthusiasts.
- 3. One serving of 30g of Incredible Isolate<sup>™</sup> provides 25g of protein.
- 4. Incredible Isolate<sup>™</sup> contains 11.4g of all nine essential amino acids that are quickly released into the body which prevents muscle damage and stimulates new muscle synthesis.
- 5. Consuming Incredible Isolate<sup>™</sup> replenishes the lost stores and provides necessary nutrients to the body for recovery and regaining strength.
- 6. Taurine, a powerful antioxidant, improves the level of amino acids in the muscles, supporting rapid muscle recovery. Taurine also scavenges free radicles and minimises oxidative stress.
- 7. It is a low carbohydrate and fat formulation for building lean muscles.