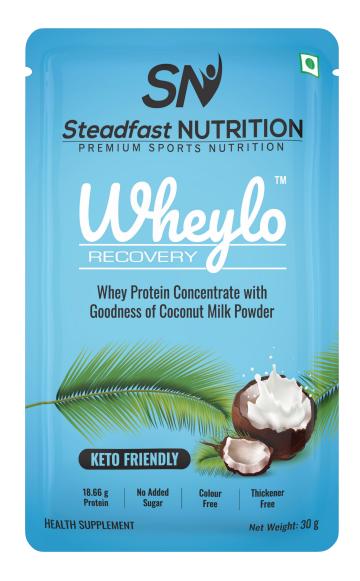

#### WHEYLO KEY POINTERS

- 1. Wheylo contains whey protein concentrate which is easily digestible and ideal for meeting the daily protein requirements of athletes, and active as well as sedentary individuals.
- 2. The whey protein in Wheylo helps in lean muscle growth and repair and is ideal for both strength and endurance athletes.
- Coconut powder provides the goodness of healthy fats in the form of MCTs (Medium Chain Triglycerides). MCTs are metabolised faster compared to other fats and can be directly used as a source of energy.
- 4. MCTs can potentially increase fat burning and reduce the need for carbohydrates during a workout. If a person is on a keto diet, these MCTs drive ketosis (a metabolic state in which the body uses fat for fuel instead of carbohydrates) which promotes fat loss resulting in lean muscle gain.
- 5. Wheylo is the ideal wellness drink that provides a balanced amounts of proteins and good fats but fewer carbohydrates.
- **6.** It is naturally rich in Glutathione which is a powerful antioxidant and effectively protects our cells from oxidative damage.

#### WHEYLO KEY POINTERS

- 7. 2 Sachets of Wheylo can be taken by active individuals to meet their increased protein needs. It can be taken along with breakfast and also as a healthy snack between meals.
- 8. One sachet of Wheylo can be consumed anytime during the day by a sedentary individual wanting to meet his daily protein needs.
- **9.** Wheylo can easily be topped up by athletes with other protein supplements.
- **10.** Wheylo is thus an ideal combination of good taste, healthy nutrition, and multifunctional protein fit for everyone.