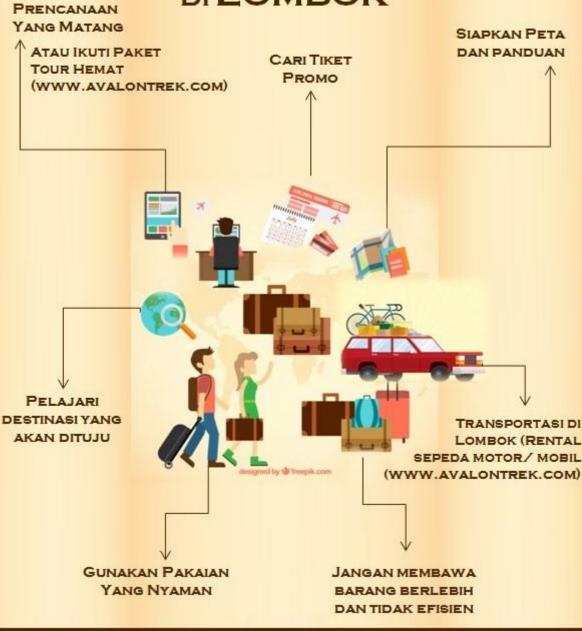

# Tips Traveling Hemat di Lombok

Berikut ini kami sajikan beberapa tips untuk bisa berwisata hemat di Lombok. *"Hare gene belum ke Lombok???!???"* 

#### Transportasi Menuju Lombok

Karena lokasinya yang merupakan suatu pulau tersendiri, bagi kamu yang berasal dai Jawa / Bali / Sumatra / Kalimantan / Sulawesi / Papua sudah pasti nggak akan bisa sepenuhnya Pulau Lombok mencapai hanva menggunakan jalur darat. Pasti ada penyebrangan dengan kapal atau penerbangan dengan pesawat. Oleh karena itu langkah pertama adalah membuat perencanaan yang matang termasuk tanggal berangkat dan pulang.

Jelajah Lombok-Sumbawa 13 Dengan demikian kita bisa mencari-cari tiket promo yang pentiing kamu harus rajin buka *website* maskapai atau situs *booking online*. Atau setidaknya dengan membeli tiket jauh hari sebelumnya umumnya akan memperoleh harga yang lebih murah. Atau bisa juga dengan perencanaan terbalik, jadi kapan dapat promo maka itulah tanggal *traveling* kamu.

#### Menyiapkan Transportasi di Lombok

Jangan *bayangin* Lombok seperti Jakarta. Angkutan umum di Lombok tidak banyak dan itu pun hanya melayani rute tertentu. Tentu saja ada taksi dan ojek namun harganya juga relatif cukup mahal jika digunakan untuk jelajah Lombok.

Jika kamu traveling sendirian atau berdua maka menyewa sepeda motor adalah salah satu pilihan yang masuk akal. Avalon Adventure menyediakan beberapa jenis sepeda motor yang disewakan dengan harga Rp50.000,hingga Rp70.000,- per hari. Kebutuhan bahan bakar untuk sepeda motor juga dijamin nggak akan nguras kantong. Dengan budget minim kamu sudah bisa menjelajah berbagai sudut eksotis Pulau Lombok dengan bekal GPS/ google map/ peta. Kamu pun nggak perlu pusing misalnya hari pertama di Lombok kamu langsung pengen jelajah pesisir selatan karena Avalon Adventure juga memberikan jasa pengantaran sepeda motor ke bandara dengan tambahan biaya tertentu.

Atau jika rombongan kamu termasuk banyak (misalnya 4 orang), menyewa bisa dipertimbangkan. mobil juga Avalon Adventure juga menyediakan rental mobil termasuk driver dengan harga mulai Rp350.000,- per hari (8 -10 jam tour) dan ada juga paket singkat yaitu paket 3 jam (misalnya untuk keperluan drop bandara) sambil wisata singkat dengan harga yang sangat teriangkau. Kunjungi website www.avalontrek.com untuk informasi lebih lengkap dan booking.

#### Detinasi Yang Akan Dituju

Tentu saja inilah salah satu poin yang menjadi tujuan utama kamu Berwisata. Pemahaman aplikatif akan destinasi yang dituju sangat penting. Misalnya saja kamu mau ke Gili Trawangan tapi sebenarnya *nggak* tahu Gili Trawangan itu ada dimana, sebelah mananya bandara, atau naik apa kesananya?