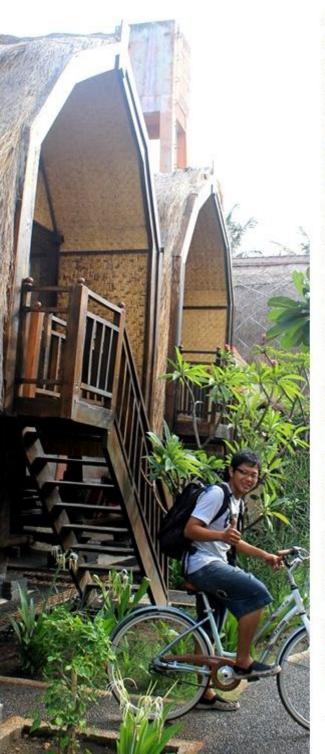

langkah Untuk penginapan sendiri pertama adalah menyesuaikannya dengan itinerary secara keseluruhan. Setelah itu mencari informasi sebanyak mungkin tentang penginapan murah di internet. Di Senggigi misalnya masih ada Backpacker Room yang tarifnya Rp50.000,- /hari/kamar/orang. Di Gili Trawangan kamu bisa dapat hotel seperti pada foto di samping dengan fasilitas yang tergolong sangat lengkap unik dengan harga dan mulai Rp200.000,- /kamar/hari.