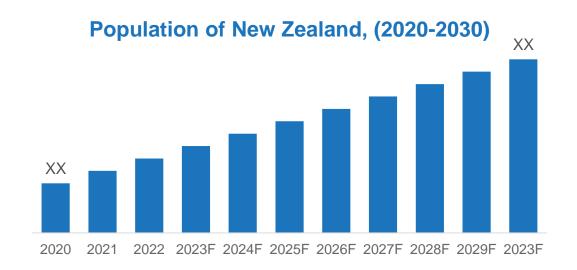

# 1.2 New Zealand Overview

### 151 Mn

Is the population of New Zealand, in 2021