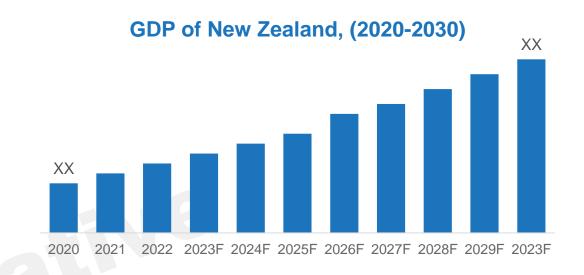

# 1.2 New Zealand Overview

# \$249 Mn

Is the Gross Domestic Product (GDP) in New Zealand in 2021