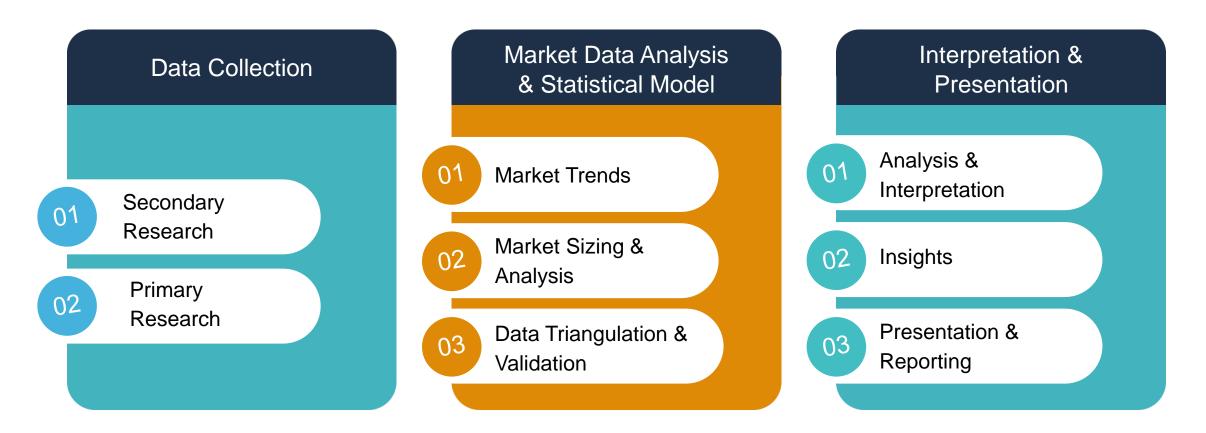

#### **Analysis Methodology**

Our Analysis Methodology involves three critical stages:

#### **Data Triangulation & Data Validation**