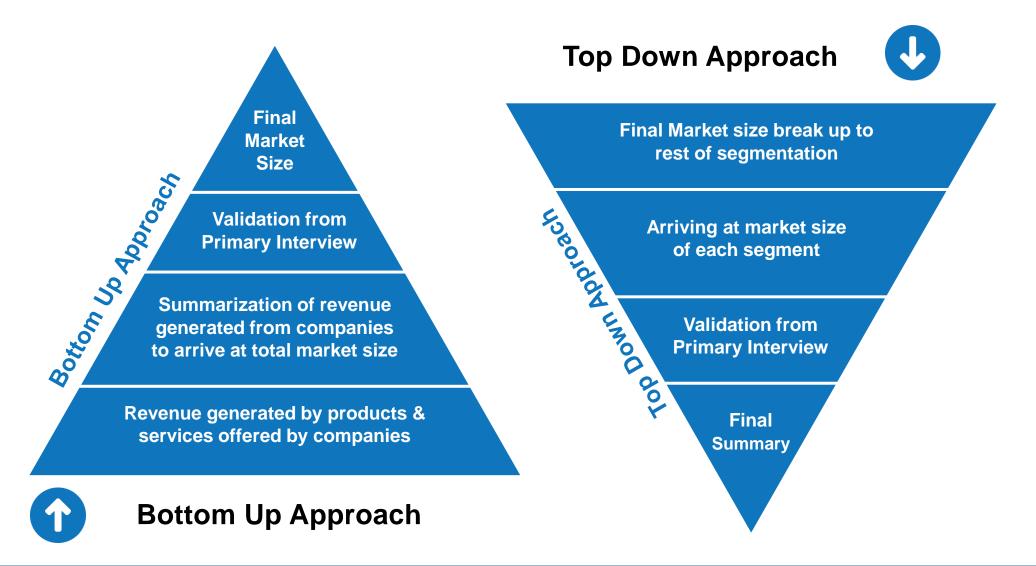

#### **Research Methodology**

- Insights 10's research methodology delves deeper into the market, covering the macro and micro aspects of the industry. We identify the
  key growth drivers, opportunities, and restraints that might promote or hinder the future industry growth along with an expansive
  overview of the competitive landscape to help our clients make informed strategic decisions
- We implement a mix of primary and secondary research for our market estimate and forecast. The secondary research forms the initial
  phase of our study where we conduct extensive data mining, referring to verified data sources such as independent studies, government
  and regulatory published material, technical journals, trade magazines, and paid data sources
- For forecasting, the following parameters are considered:
  - Market drivers and restraints along with their current and expected impacts
  - ☐ Technological scenario and expected developments
  - End use industry trends and dynamics
  - ☐ Trends in the consumer behavior
  - Regulatory scenario and expected developments
  - ☐ Current capacity and expected capacity additions up to 2030
- We assign weights to these parameters and quantify their market impacts using the weighted average analysis to derive the expected market growth rate
- We appoint data triangulation strategies to explore different areas of the market. Our qualitative and quantitative assessments are timesensitive, reflecting the most recent value and volume of the market across regions
- All our estimates and forecasts are verified through exhaustive primary research with the Key Industry Participants (KIPs)
- Currency used in the report is the US dollar (USD), with the market size indicated in USD million/billion (Mn/Bn)