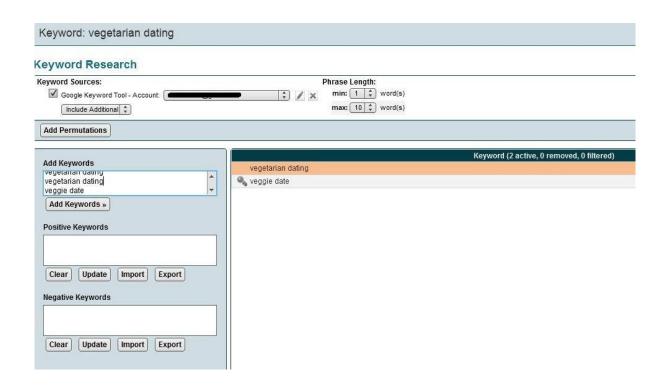

Click here to download Market Samurai (no affiliate link).

As you can see, I entered "vegetarian dating" several times into the search box, but the duplicate keywords have been filtered out. You will notice with this method (especially with small niches) that at some point most (if not all) keywords you come up with are duplicate keywords that had already been generated from previous root keywords. Use Market Samurai to check for duplicates as you add more keywords, and, when you see that all the new keywords you can possibly come up with are duplicates, move on to the following step.