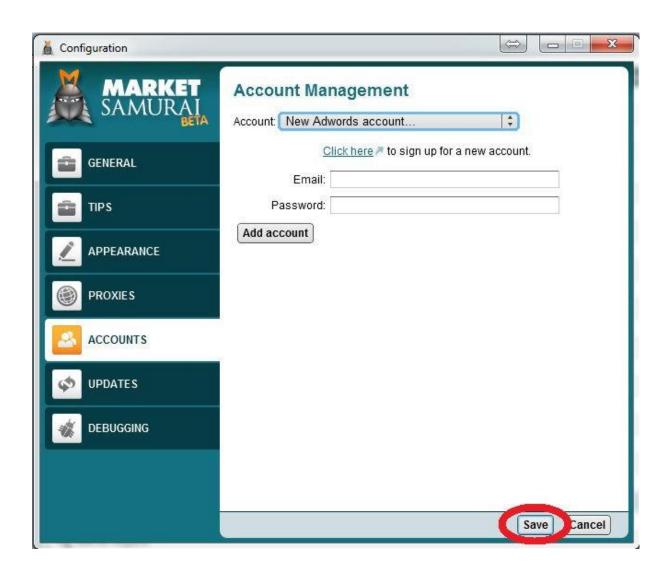

# 2.2 Alternative Keyword Research Method

As mentioned earlier, you also can do your keyword research directly inside Market Samurai. First, you will need to input your Google AdWords account information in File > Settings > Accounts, and select the "New Adwords account" option.

After saving, you will be able to generate lists of keywords using Market Samurai. Just click the little X to delete a keyword, and click the little key to open a new tab with this keyword, where you will be able to create another list based on this keyword.