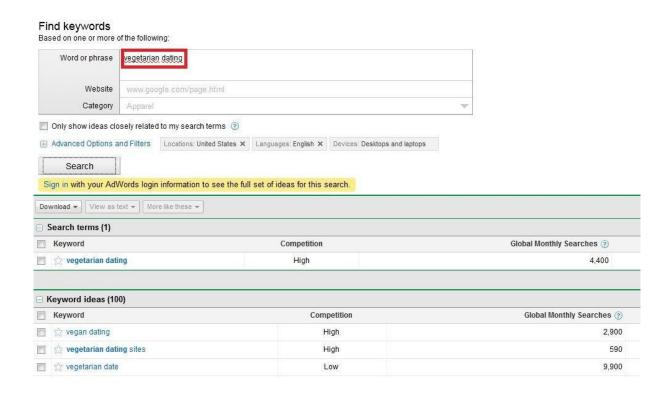

Here is an example of finding keywords in AdWords using the phrase "vegetarian dating."

As you can see, "vegetarian dating" is a competitive keyword (Competition: High). But it doesn't matter; this is only the starting point so that we can drill down and gather more keywords. The Google keyword tool will display a list of up to 800 keywords. Don't worry about the additional information; we don't need it. Now, select all the keywords that are relevant to your niche market, and click the "view as text" button (on top of the keywords list) and "selected." Now copy your list of keywords into a text file.

| 7        | Keyword                   | Competition | Global Monthly Searches ② | Local Monthly Searches ② | Approximate CPC ② | Ad Share | Search Share | Local Search Trend                                                                                                                                                                                                                                                                                                                                                                                                                                                                                                                                                                                                                                                                                                                                                                                                                                                                                                                                                                                                                                                                                                                                                                                                                                                                                                                                                                                                                                                                                                                                                                                                                                                                                                                                                                                                                                                                                                                                                                                                                                                                                                             |
|----------|---------------------------|-------------|---------------------------|--------------------------|-------------------|----------|--------------|--------------------------------------------------------------------------------------------------------------------------------------------------------------------------------------------------------------------------------------------------------------------------------------------------------------------------------------------------------------------------------------------------------------------------------------------------------------------------------------------------------------------------------------------------------------------------------------------------------------------------------------------------------------------------------------------------------------------------------------------------------------------------------------------------------------------------------------------------------------------------------------------------------------------------------------------------------------------------------------------------------------------------------------------------------------------------------------------------------------------------------------------------------------------------------------------------------------------------------------------------------------------------------------------------------------------------------------------------------------------------------------------------------------------------------------------------------------------------------------------------------------------------------------------------------------------------------------------------------------------------------------------------------------------------------------------------------------------------------------------------------------------------------------------------------------------------------------------------------------------------------------------------------------------------------------------------------------------------------------------------------------------------------------------------------------------------------------------------------------------------------|
| 7        | regan dating              | High        | 2,900                     | 1,600                    | €1.04             | -        |              | Internance                                                                                                                                                                                                                                                                                                                                                                                                                                                                                                                                                                                                                                                                                                                                                                                                                                                                                                                                                                                                                                                                                                                                                                                                                                                                                                                                                                                                                                                                                                                                                                                                                                                                                                                                                                                                                                                                                                                                                                                                                                                                                                                     |
| V        | 🔅 vegetarian dating sites | High        | 590                       | 320                      | €1.43             | 0.7      | -            | 2-T                                                                                                                                                                                                                                                                                                                                                                                                                                                                                                                                                                                                                                                                                                                                                                                                                                                                                                                                                                                                                                                                                                                                                                                                                                                                                                                                                                                                                                                                                                                                                                                                                                                                                                                                                                                                                                                                                                                                                                                                                                                                                                                            |
| 7        | vegetarian date           | Low         | 9,900                     | 3,600                    | €0.96             | -        | -            | III                                                                                                                                                                                                                                                                                                                                                                                                                                                                                                                                                                                                                                                                                                                                                                                                                                                                                                                                                                                                                                                                                                                                                                                                                                                                                                                                                                                                                                                                                                                                                                                                                                                                                                                                                                                                                                                                                                                                                                                                                                                                                                                            |
| V        | 🌟 best dating sites       | High        | 110,000                   | 60,500                   | €3.68             | (2)      | 12           | nellan-annun                                                                                                                                                                                                                                                                                                                                                                                                                                                                                                                                                                                                                                                                                                                                                                                                                                                                                                                                                                                                                                                                                                                                                                                                                                                                                                                                                                                                                                                                                                                                                                                                                                                                                                                                                                                                                                                                                                                                                                                                                                                                                                                   |
| 7        | green singles             | Medium      | 14,800                    | 12,100                   | €0.57             | -        | (*)          | III III II I                                                                                                                                                                                                                                                                                                                                                                                                                                                                                                                                                                                                                                                                                                                                                                                                                                                                                                                                                                                                                                                                                                                                                                                                                                                                                                                                                                                                                                                                                                                                                                                                                                                                                                                                                                                                                                                                                                                                                                                                                                                                                        |
| <b>V</b> | 🏚 dating sites            | High        | 2,240,000                 | 1,000,000                | €3.36             | 02       | -            | at I de la contraction de la c |
| V        | dating services           | High        | 165,000                   | 90,500                   | €3.90             | -        | :            | Hillsansana                                                                                                                                                                                                                                                                                                                                                                                                                                                                                                                                                                                                                                                                                                                                                                                                                                                                                                                                                                                                                                                                                                                                                                                                                                                                                                                                                                                                                                                                                                                                                                                                                                                                                                                                                                                                                                                                                                                                                                                                                                                                                                                    |
| 7        | 🚖 christian dating        | High        | 201,000                   | 135,000                  | €3.37             | 0.5      | 12           | of Handson                                                                                                                                                                                                                                                                                                                                                                                                                                                                                                                                                                                                                                                                                                                                                                                                                                                                                                                                                                                                                                                                                                                                                                                                                                                                                                                                                                                                                                                                                                                                                                                                                                                                                                                                                                                                                                                                                                                                                                                                                                                                                                                     |
| 7        | nline dating sites        | High        | 201,000                   | 110,000                  | €4.02             | -        | -            | us I I I sull la su                                                                                                                                                                                                                                                                                                                                                                                                                                                                                                                                                                                                                                                                                                                                                                                                                                                                                                                                                                                                                                                                                                                                                                                                                                                                                                                                                                                                                                                                                                                                                                                                                                                                                                                                                                                                                                                                                                                                                                                                                                                                                                            |
| <b>V</b> | greensingles              | Low         | 5,400                     | 4,400                    | €0.37             | 72       | 2            | urlallunus.                                                                                                                                                                                                                                                                                                                                                                                                                                                                                                                                                                                                                                                                                                                                                                                                                                                                                                                                                                                                                                                                                                                                                                                                                                                                                                                                                                                                                                                                                                                                                                                                                                                                                                                                                                                                                                                                                                                                                                                                                                                                                                                    |
| 7        | veggiedate veggiedate     | Low         | 1,600                     | 1,000                    | €0.90             | -        | 180          | neliminalism                                                                                                                                                                                                                                                                                                                                                                                                                                                                                                                                                                                                                                                                                                                                                                                                                                                                                                                                                                                                                                                                                                                                                                                                                                                                                                                                                                                                                                                                                                                                                                                                                                                                                                                                                                                                                                                                                                                                                                                                                                                                                                                   |
| 7        | 2 100 free dating sites   | High        | 60,500                    | 27,100                   | €2.38             | 65       | 725          | RELEASED NO.                                                                                                                                                                                                                                                                                                                                                                                                                                                                                                                                                                                                                                                                                                                                                                                                                                                                                                                                                                                                                                                                                                                                                                                                                                                                                                                                                                                                                                                                                                                                                                                                                                                                                                                                                                                                                                                                                                                                                                                                                                                                                                                   |
| V        | to best dating site       | High        | 110,000                   | 60,500                   | €3.23             | -        | -            | and and a succession of the su |
| <b>V</b> | dating sites free         | High        | 673,000                   | 301,000                  | €3.36             | 14-      | -            | -                                                                                                                                                                                                                                                                                                                                                                                                                                                                                                                                                                                                                                                                                                                                                                                                                                                                                                                                                                                                                                                                                                                                                                                                                                                                                                                                                                                                                                                                                                                                                                                                                                                                                                                                                                                                                                                                                                                                                                                                                                                                                                                              |
| <b>V</b> | reggie date               | Low         | 6,600                     | 2,900                    | €0.82             | -        | 97           | M                                                                                                                                                                                                                                                                                                                                                                                                                                                                                                                                                                                                                                                                                                                                                                                                                                                                                                                                                                                                                                                                                                                                                                                                                                                                                                                                                                                                                                                                                                                                                                                                                                                                                                                                                                                                                                                                                                                                                                                                                                                                                                                              |
| <b>V</b> | free online dating sites  | High        | 90,500                    | 49,500                   | €3.86             | 12       | 12           | HERENHARD.                                                                                                                                                                                                                                                                                                                                                                                                                                                                                                                                                                                                                                                                                                                                                                                                                                                                                                                                                                                                                                                                                                                                                                                                                                                                                                                                                                                                                                                                                                                                                                                                                                                                                                                                                                                                                                                                                                                                                                                                                                                                                                                     |
| 7        | 🔅 vegetarian singles      | High        | 1,900                     | 1,000                    | €0.97             |          |              | HIII HARRISTA                                                                                                                                                                                                                                                                                                                                                                                                                                                                                                                                                                                                                                                                                                                                                                                                                                                                                                                                                                                                                                                                                                                                                                                                                                                                                                                                                                                                                                                                                                                                                                                                                                                                                                                                                                                                                                                                                                                                                                                                                                                                                                                  |
| V        | dating service            | High        | 550,000                   | 246,000                  | €2.78             | -        | - 12         | -                                                                                                                                                                                                                                                                                                                                                                                                                                                                                                                                                                                                                                                                                                                                                                                                                                                                                                                                                                                                                                                                                                                                                                                                                                                                                                                                                                                                                                                                                                                                                                                                                                                                                                                                                                                                                                                                                                                                                                                                                                                                                                                              |
| <b>V</b> | dest online dating        | High        | 33,100                    | 18,100                   | €3.59             | -        | 9-5          | adlantas.                                                                                                                                                                                                                                                                                                                                                                                                                                                                                                                                                                                                                                                                                                                                                                                                                                                                                                                                                                                                                                                                                                                                                                                                                                                                                                                                                                                                                                                                                                                                                                                                                                                                                                                                                                                                                                                                                                                                                                                                                                                                                                                      |
| <b>V</b> | dating websites free      | High        | 550,000                   | 301,000                  | €3.38             | -        |              | editedite.                                                                                                                                                                                                                                                                                                                                                                                                                                                                                                                                                                                                                                                                                                                                                                                                                                                                                                                                                                                                                                                                                                                                                                                                                                                                                                                                                                                                                                                                                                                                                                                                                                                                                                                                                                                                                                                                                                                                                                                                                                                                                                                     |
| 7        | dating over 40            | High        | 9,900                     | 4,400                    | €3.08             | -        | -            | - Haraston II                                                                                                                                                                                                                                                                                                                                                                                                                                                                                                                                                                                                                                                                                                                                                                                                                                                                                                                                                                                                                                                                                                                                                                                                                                                                                                                                                                                                                                                                                                                                                                                                                                                                                                                                                                                                                                                                                                                                                                                                                                                                                                                  |