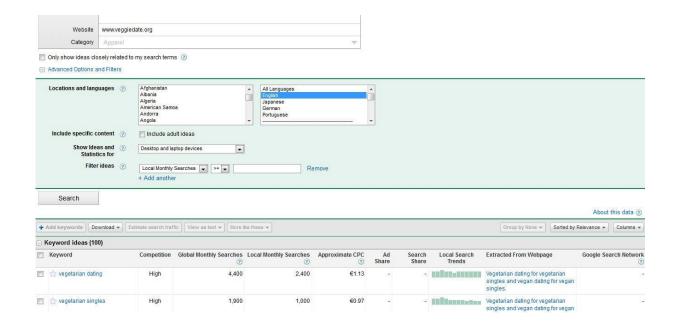

Another very cool method is to look up your keyword and find related keywords by website URL. Just Google your keyword "vegetarian dating," and copy the URLs of your top competitors. Now you can enter these URLs (one by one) into the "Website" search box and hit the "Search" button. The keyword tool will come up with some more keywords that you can dig into to extend your keyword list (using the same method as before).