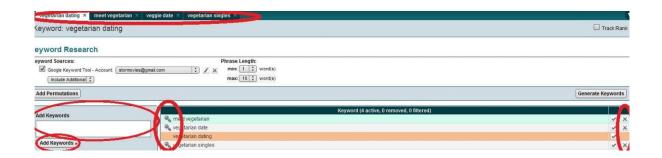

Click here to download Market Samurai (no affiliate link).

As you can see, I entered "vegetarian dating" several times into the search box, but the duplicate keywords have been filtered out. You will notice with this method (especially with small niches) that at some point most (if not all) keywords you come up with are duplicate keywords that had already been generated from previous root keywords. Use Market Samurai to check for duplicates as you add more keywords, and, when you see that all the new keywords you can possibly come up with are duplicates, move on to the following step.

After saving, you will be able to generate lists of keywords using Market Samurai. Just click the little X to delete a keyword, and click the little key to open a new tab with this keyword, where you will be able to create another list based on this keyword.