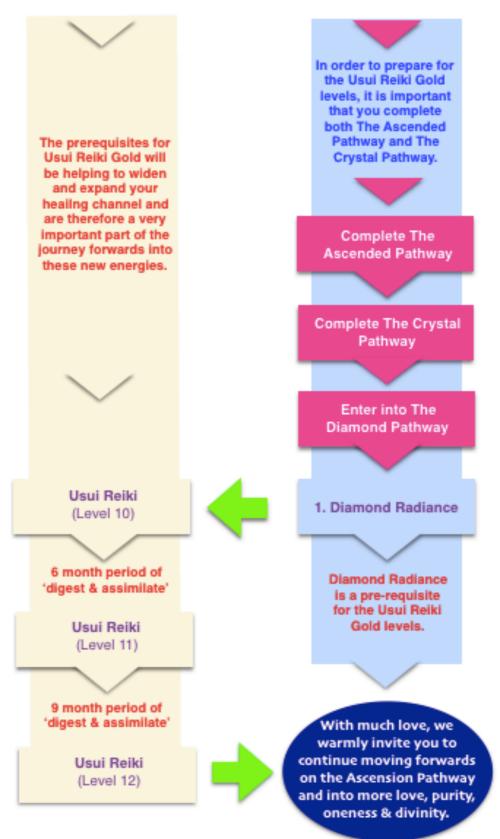

As it was explained to us, the higher levels of Usui Reiki offer a genuine and authentic extension of the current Usui Reiki healing system and as such, they can help to bring a very significant amount of energetic expansion and transformation into your energy field after completing the first three levels of Usui Reiki.

To receive these higher levels of Usui Reiki, it is important that each recipient be walking on one of our Ascension Pathways, as the Ascension energies help to complement, expand and enhance the flow of healing frequencies at these levels. As such, we kindly ask that you read through the diagrams & tables on the next few pages carefully to fully understand the pathway that lies ahead.

#### The Love Inspiration Usui Reiki Healing System Ebook Level Information **Completion Timeframe** 21 days Level 1 Hands on Healing Practices \* Suggested min practice 21 days 3 months Usui Reiki Level 2 **Advanced Healing** \*Suggested min practice 21 days 21 days Level 3a Master Healer \* Suggested min practice 21 days Level Master Teacher Not offered by Love Inspiration N/A Ishyo: Consolidation & Expansion 14 weeks Level 4 of Usui Reiki Energies \* Suggested min practice 21 days Advanced Kotoko: Energies To Help Ease 4 weeks Level 5 Usui Reiki 'The Healing Crisis' \* Suggested min practice 14 days Rokaito: An Influx Of New 8 weeks Level 6 \* Suggested min practice 3 days Light & Healing <u>Usui Blue Thunder:</u> Significant 3 months Level 7 Advanced **Expansion in Consciousness** \* Suggested min practice 3 - 5 Usui Reiki Usui Golden Dome: The 3 - 6 months Master Level 8 Flowering Of Pure Consciousness \* Suggested min practice 3 days Advanced Kohito: Expansion & 1 - 3 months Usui Reiki Consolidation Of All Reiki Level 9 \* Suggested min practice 30 days Practices (Including How To Give Master Teacher Attunements) Diamond Reiki Gold: Level 15 months The Diamond Layer Of Usui Reiki 10 Diamond Reiki Gold Infinity: The Ascended Diamond Layer 6 months Level 11 Usui Reiki Of Usui Reiki Gold Usui Reiki Gold Master+: Level 12 The Master Plus Level 11 months Of Usui Reiki Gold

#### LEVEL 2 - ADVANCED HEALING PRACTICES

We understand that this is a lot of information to take in at the start of a course and we would suggest that you just take a few moments here to reflect on the information that you have just read through. For example, you will have seen from the minimum timeframes diagram, that you will need to wait a minimum of 3 months before moving into the Level 3a attunement and ebook.

In addition to this, you have now just seen (from the three previous pages) that this 3 month break can also be used to open up to one of the Ascension Pathways. In this case, we have chosen to show you the quickest pathway here in our diagram (being The Unified Pathway) however equally so, you may wish to use this 3 months to start moving through the Pathway To Light energies and practices.