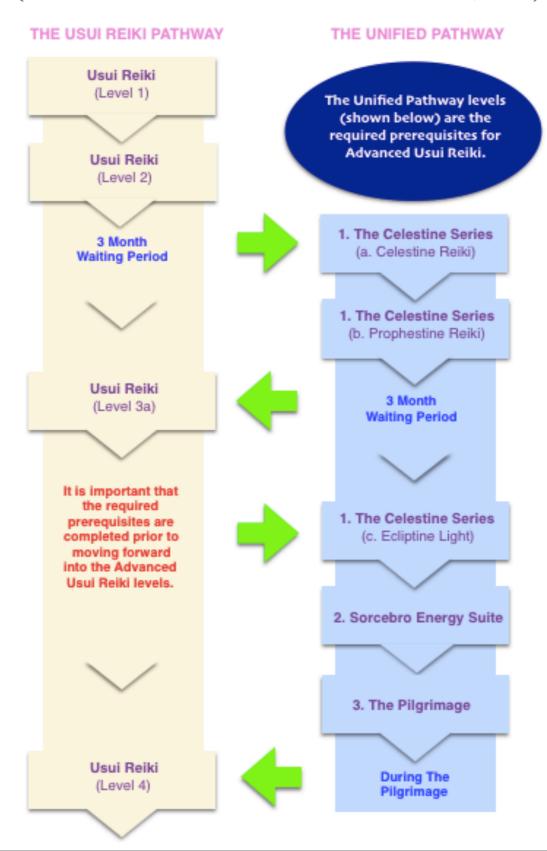

# THE QUICKEST USUI REIKI LEARNING PATHWAY

(CONTINUED)

In addition to this, you have now just seen (from the three previous pages) that this 3 month break can also be used to open up to one of the Ascension Pathways. In this case, we have chosen to show you the quickest pathway here in our diagram (being The Unified Pathway) however equally so, you may wish to use this 3 months to start moving through the Pathway To Light energies and practices.