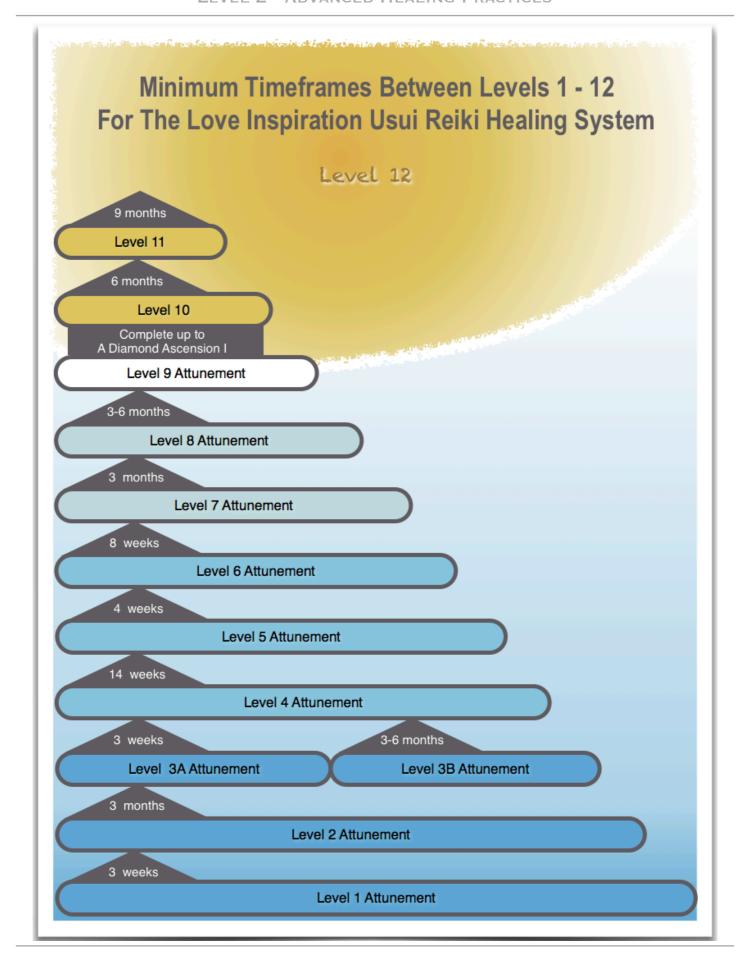

# THE QUICKEST USUI REIKI LEARNING PATHWAY

(SHOWING THE UNIFIED PATHWAY AS THE CHOSEN PREREQUISITES)

In addition to this, you have now just seen (from the three previous pages) that this 3 month break can also be used to open up to one of the Ascension Pathways. In this case, we have chosen to show you the quickest pathway here in our diagram (being The Unified Pathway) however equally so, you may wish to use this 3 months to start moving through the Pathway To Light energies and practices.