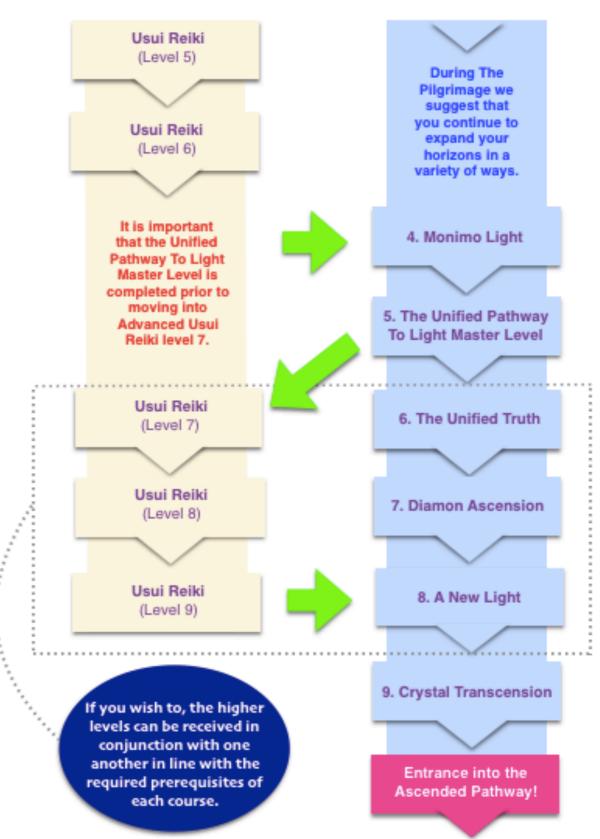

# THE QUICKEST USUI REIKI LEARNING PATHWAY

(CONTINUED)

In addition to this, you have now just seen (from the three previous pages) that this 3 month break can also be used to open up to one of the Ascension Pathways. In this case, we have chosen to show you the quickest pathway here in our diagram (being The Unified Pathway) however equally so, you may wish to use this 3 months to start moving through the Pathway To Light energies and practices.